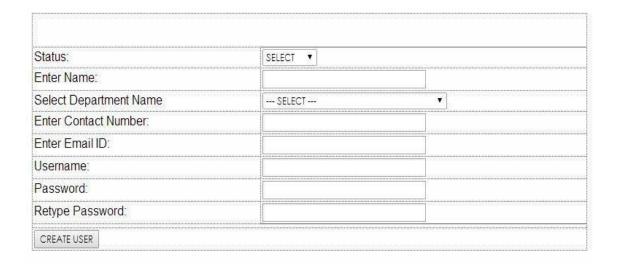

3. Select "Add New User" menu to register as **Teacher** (for Internal Mark Entry ) . **HoD** (For Verification of Internal Mark ) select **Add New User** button.

Fill up all the columns carefully. Avoid special characters like @,.&\*% !\$#... etc. in the **Username**. While entering the password please use alphanumeric characters and click **CREATE USER button**.