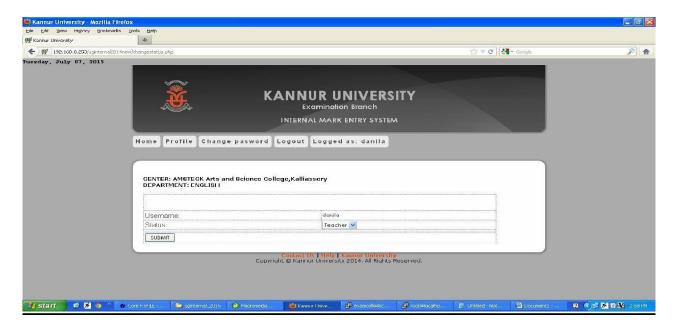

# III. Change of password-for College/HOD/Teacher (Optional For Existing Users)

To change your existing password, if needed, select "Change Password" menu and give your existing username and password. Enter New password and re-enter the same password in **confirmation box** and click **Submit** button.

|                      |     | CHANGE PASSWORD | D |
|----------------------|-----|-----------------|---|
| UserName :           |     | soumyasreedhar  |   |
| Enter Old Password : |     |                 |   |
| Enter New Password : |     |                 |   |
| Confirm New Password | l : |                 |   |
|                      |     | submit          |   |