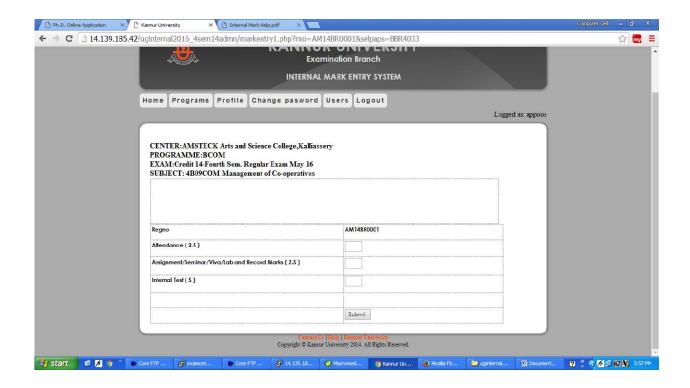

Enter the marks against the **Register Number** of the student with utmost care in the respective columns for Attendance, Assignment/Seminar/Viva/Lab/ Record Marks and Internal Test. Enter 'A' for Absent. *The total mark will be displayed automatically.* 

(Ensure that the semester, programme and course are correct.)

Click **SUBMIT** button to save the marks entered.