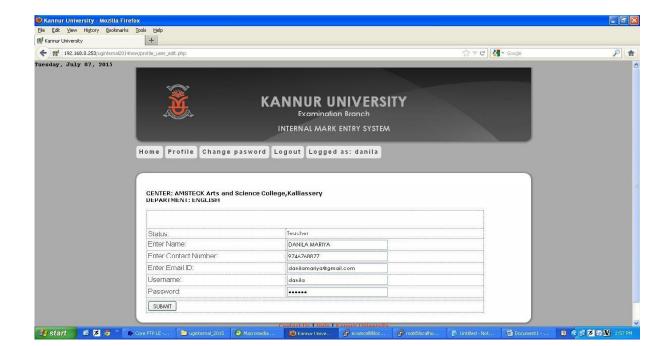

3. Select "Add New User" menu to register as **Teacher** (for Internal Mark Entry ) . **HoD** (For Verification of Internal Mark ) select **Add New User** button.

Fill up all the columns carefully. Avoid special characters like @,.&\*% !\$#... etc. in the **Username**. While entering the password please use alphanumeric characters and click **CREATE USER button**.