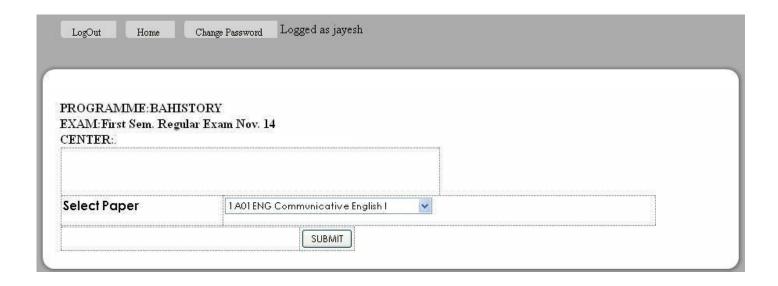

### **IV. INTERNAL MARK ENTRY**

Log on to software using username and password of the teacher

Select the Name of Examination you want to enter internal marks and click submit button.

The System will show the various courses (papers) offered at your department in the selected Examination.

Select the course (paper) for which you want to enter internal marks and click SUBMIT

You will get an Internal Marks entry page as shown below.

Click on the link "addmarks", then you will get another window for adding marks of the particular candidate.