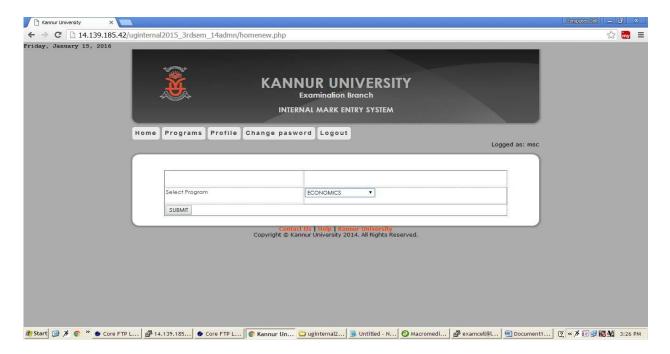

### **IV. INTERNAL MARK ENTRY**

Log on to software using username and password of the teacher

Select the Name of Examination you want to enter internal marks and click submit button.

The System will show the various courses (papers) offered at your department in the selected Examination.