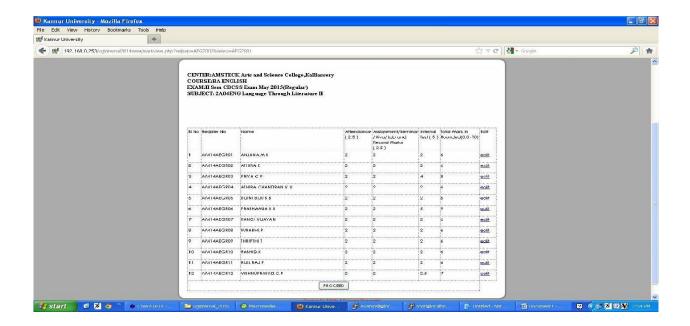

Select the course (paper) for which you want to enter internal marks and click SUBMIT

You will get an Internal Marks entry page as shown below.

Click on the link "addmarks", then you will get another window for adding marks of the particular candidate.

Enter the marks against the **Register Number** of the student with utmost care in the respective columns for Attendance, Assignment/Seminar/Viva/Lab/ Record Marks and Internal Test. Enter 'A' for Absent. *The total mark will be displayed automatically.* 

| SI No | Register No | Name             | Altendana<br>( 2.5 ) | e Assignment/Seminar/Viva/Lat<br>and Record Marks<br>( 2.5 ) | Internal<br>Test (5) | Total Mark in<br>Rounded(0.0<br>10) |
|-------|-------------|------------------|----------------------|--------------------------------------------------------------|----------------------|-------------------------------------|
| 1     | AM14BCAR01  | DIVYA A P        | 2.2                  | 2.3                                                          | 5                    | 10                                  |
| 2     | AM14BCAR02  | ABHISHEK M       | 2                    | 2                                                            | 2                    | 6                                   |
| 3     | AM14BCAR03  | THEJAS S K       | 1.6                  | 2                                                            | 2                    | 6                                   |
| 4     | AM14BCAR04  | АВНІЈІТН.М       | 1.2                  | 2.5                                                          | 4                    | 8                                   |
| 5     | AM14BCAR05  | NIFI ALVIN K F   | 1.5                  | 2.3                                                          | 5                    | 9                                   |
| 6     | AM14BCAR06  | NISHAN ALI E V T | 1                    | 1                                                            | 3                    | 5                                   |
| 7     | AM14BCAR07  | STENIL JOSEPH    | 1.8                  | 1.2                                                          | 2                    | 5                                   |
| 8     | AM14BCAR08  | VISHNUDAS.C.K    | 2                    | 1                                                            | 4                    | 7                                   |
| 9     | AM14BCAR09  | VISHNU T         | 1.2                  | 2.5                                                          | 4                    | 8                                   |
| edit  |             | print            | Detailed Print       |                                                              |                      | <u> </u>                            |