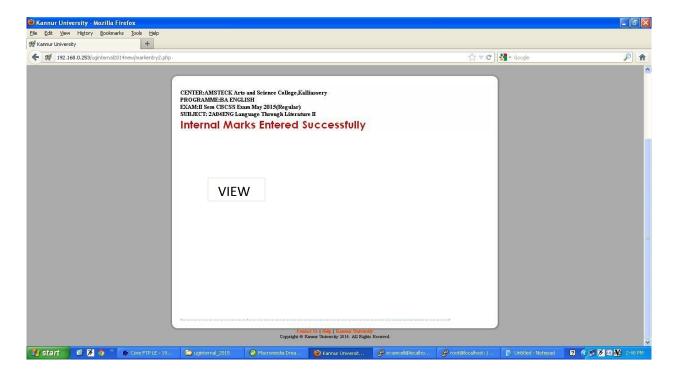

# Then following window appears with the message "Internal Mark Entered Successfully"

Click on View button you can see all the candidte's marks....