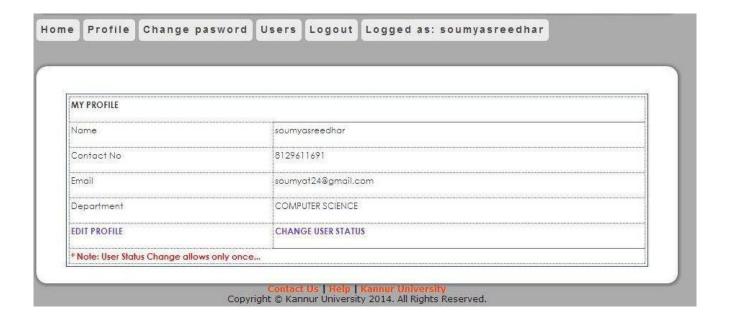

#### **Change Profile Details (Optional For Existing Users)**

To change your profile, if needed, click the Edit Profile.

Then you get the following window.

If the status of the user changes from HoD to User or vice-versa , select **status** from

"teacher to  $\operatorname{HoD}$  / $\operatorname{HoD}$  to teacher" as the case maybe .This can be done only once.