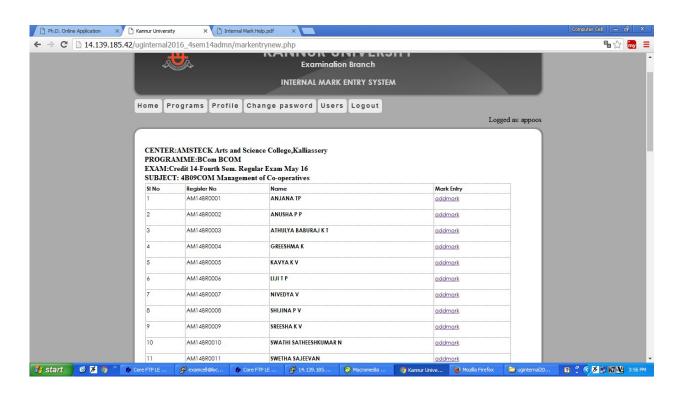

Select the course (paper) for which you want to enter internal marks and click SUBMIT

You will get an Internal Marks entry page as shown below.

Click on the link "addmarks", then you will get another window for adding marks of the particular candidate.